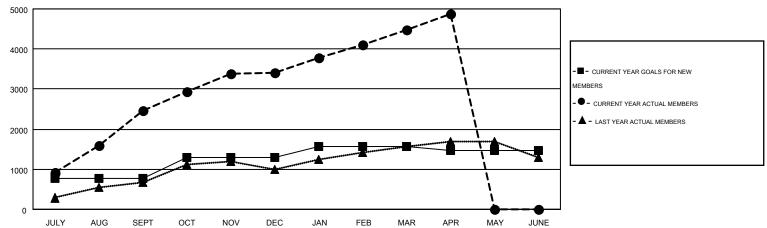

## GOALS AND ACTUAL MEMBERS CUMULATIVE

| DROPPED CLUBS: 14  DROPPED MEMBERS |           | 532 CLUBS OF 688 ADDED 1 OR MORE<br>NEW MEMBERS |                       | <u>DN</u><br>15,499 (79.08%)<br>1,100 (20.92%) |
|------------------------------------|-----------|-------------------------------------------------|-----------------------|------------------------------------------------|
| DECEASED                           | 11<br>224 | CLICK HERE FOR HEALTH                           | FAMILY UNIT MEMBERS   | 10,178                                         |
| CLUB CANCELLED OTHER               | 1,510     | ASSESSMENT DATA                                 | HEAD OF HOUSEHOLD     | 3,759                                          |
| TOTAL                              | 1,745     |                                                 | NON-HEAD OF HOUSEHOLD | 6,419                                          |

## MONTHLY MEMBERSHIP PROGRESS REPORT

Results as of: 4/30/2016

**LOCATION: NEPAL** 

Multiple District 325

NAZMUL HAQUE

| GMT: NAZM             | UL HAQUE         |           |                  |                  | _                     |                    |                                        |                    | GMT CA 6         |
|-----------------------|------------------|-----------|------------------|------------------|-----------------------|--------------------|----------------------------------------|--------------------|------------------|
|                       |                  | Clubs     |                  |                  | Members               |                    |                                        |                    |                  |
| RESULTS FOR 2015-2016 |                  |           |                  |                  | RESULTS FOR 2015-2016 |                    |                                        |                    |                  |
| QUARTER               | NEW CLUB<br>GOAL | NEW CLUBS | DROPPED<br>CLUBS | NET<br>GAIN/LOSS | QUARTER               | NEW MEMBER<br>GOAL | CHARTER AND<br>NEW<br>MEMBERS<br>ADDED | DROPPED<br>MEMBERS | NET<br>GAIN/LOSS |
| JULY/AUG/SEPT         | 23               | 74        | 0                | 74               | JULY/AUG/SEPT         | 775                | 3,184                                  | 723                | 2,461            |
| OCT/NOV/DEC           | 12               | 23        | 10               | 13               | OCT/NOV/DEC           | 525                | 1,615                                  | 657                | 958              |
| JAN/FEB/MAR           | 9                | 11        | 4                | 7                | JAN/FEB/MAR           | 270                | 1,357                                  | 303                | 1,054            |
| APR/MAY/JUNE          | 3                | 11        | 0                | 11               | APR/MAY/JUNE          | -105               | 474                                    | 62                 | 412              |