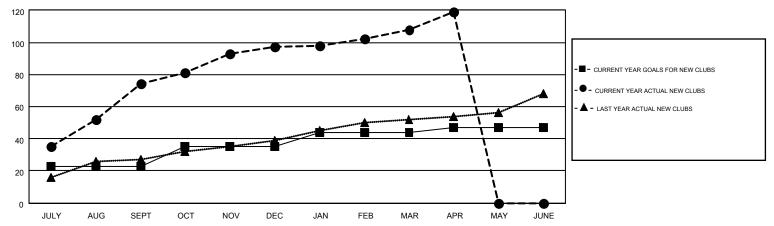

## GOALS AND ACTUAL NEW CLUBS CUMULATIVE

## MONTHLY MEMBERSHIP PROGRESS REPORT

Results as of: 4/30/2016

**LOCATION: NEPAL** 

Multiple District 325

NAZMUL HAQUE

| GMT: NAZM             | UL HAQUE         |           |                  |                  | _                     |                    |                                        |                    | GMT CA 6         |
|-----------------------|------------------|-----------|------------------|------------------|-----------------------|--------------------|----------------------------------------|--------------------|------------------|
|                       |                  | Clubs     |                  |                  | Members               |                    |                                        |                    |                  |
| RESULTS FOR 2015-2016 |                  |           |                  |                  | RESULTS FOR 2015-2016 |                    |                                        |                    |                  |
| QUARTER               | NEW CLUB<br>GOAL | NEW CLUBS | DROPPED<br>CLUBS | NET<br>GAIN/LOSS | QUARTER               | NEW MEMBER<br>GOAL | CHARTER AND<br>NEW<br>MEMBERS<br>ADDED | DROPPED<br>MEMBERS | NET<br>GAIN/LOSS |
| JULY/AUG/SEPT         | 23               | 74        | 0                | 74               | JULY/AUG/SEPT         | 775                | 3,184                                  | 723                | 2,461            |
| OCT/NOV/DEC           | 12               | 23        | 10               | 13               | OCT/NOV/DEC           | 525                | 1,615                                  | 657                | 958              |
| JAN/FEB/MAR           | 9                | 11        | 4                | 7                | JAN/FEB/MAR           | 270                | 1,357                                  | 303                | 1,054            |
| APR/MAY/JUNE          | 3                | 11        | 0                | 11               | APR/MAY/JUNE          | -105               | 474                                    | 62                 | 412              |